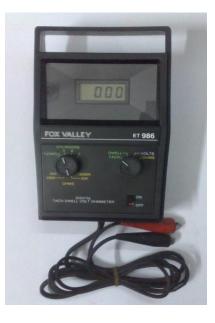

## FOXVALLEY TACH-DWELL VOLT OHM METER ET-986

## **Description**

- Read .5 Inch liquid crystal display 10 feet away indoors or out.
- Only two clips to connect for all tests.
- Auto polarity voltmeter and no adjust ohm meter.
- Simple control for test and range selection.
- Meets service testing needs of computer controlled vehicle engines
- ♦ Auto ranging tachometer measures to 10,000 RPM .
- Read dwell direct on 4, 6, & 8 cylinder and 2 rotor engines.
- ✤ 10 Mega Ohms voltmeter impedance won't disturb circuit being measured.
- Digital display gives direct readings without concern for adjustments or confusing multiple meter scales.
- Engineered to survive most misapplations.
- ✤ Made with durable materials for a long heavy duty working life.